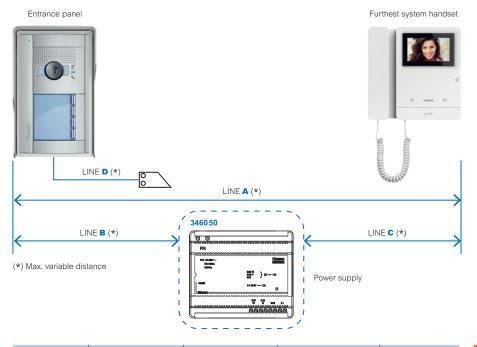

#### CABLE COMPATIBILITY GUIDE

The tables below should be used to check the compatibility of existing cable

#### **VIDEO INSTALLATIONS**

| LINE<br>max. distance | 2 core untwisted<br>0·2 mm | Cat 5 single twisted pair | Telephone single<br>twisted pair 0·28 mm | Bticino<br>3369 04/3369 05 |
|-----------------------|----------------------------|---------------------------|------------------------------------------|----------------------------|
| А                     | 50 m                       | 125 m                     | 125 m                                    | 200 m                      |
| В                     | 50 m                       | 70 m                      | 70 m                                     | 150 m                      |
| С                     | 50 m                       | 75 m                      | 75 m                                     | 170 m                      |
| D                     | 10 m                       | 30 m                      | 30 m                                     | 50 m                       |

Recommended cable Cat. Nos. 3369 04/ 3369 05 for best performance We cannot guarantee the performance of 3rd party cable suppliers