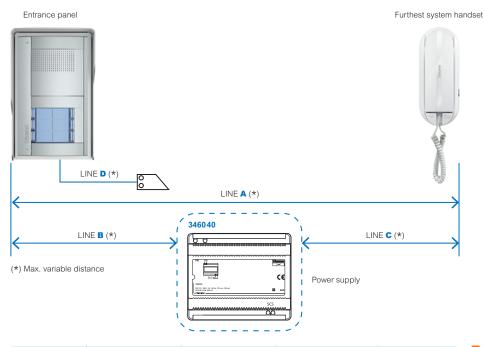

#### CABLE COMPATIBILITY GUIDE

The tables below should be used to check the compatibility of existing cable

#### AUDIO INSTALLATIONS

ma

| LINE<br>ax. distance | 2 core untwisted<br>0·2 mm | Cat 5 single twisted pair | Telephone single<br>twisted pair 0·28 mm | Bticino<br>3369 04/3369 05 |
|----------------------|----------------------------|---------------------------|------------------------------------------|----------------------------|
| Α                    | 50 m                       | 125 m                     | 125 m                                    | 200 m                      |
| В                    | 50 m                       | 70 m                      | 70 m                                     | 150 m                      |
| С                    | 50 m                       | 75 m                      | 75 m                                     | 170 m                      |
| D                    | 10 m                       | 30 m                      | 30 m                                     | 50 m                       |

Recommended cable Cat. Nos. 3369 04/ 3369 05 for best performance We cannot guarantee the performance of 3rd party cable suppliers