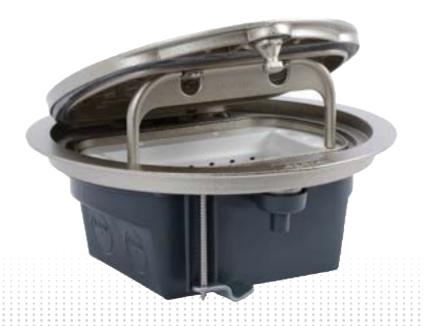

### HINGED LID FOR INDOOR INSTALLATION

## FREQUENT AND SHORT TERM USE

#### Example of use:

Floor boxes with hinged lid

#### HINGED LID

- Easy access to socket outlets by opening the lid with a screwdriver
- Locking system provides protection when lid is open and sockets are in use