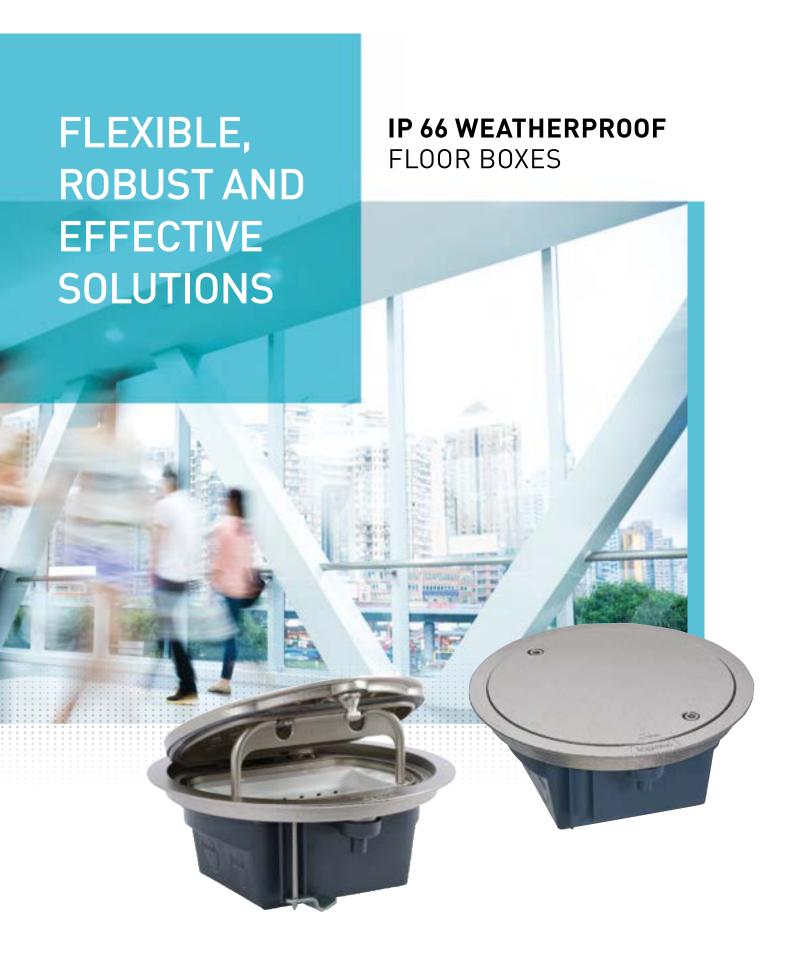

FOR INDOOR
OR OUTDOOR
PUBLIC AREAS...

... such as hotel receptions, swimming pools, shopping centres and airports, as well as residential applications including garages, outdoor patios etc.

Legrand's four module IP 66 floor boxes are compatible with single socket outlets or RJ 45 data sockets from our Arteor range.

#### A LONG-LASTING SOLUTION FOR GREATER SAFETY

 Metallic floor boxes with an impact resistance of IK 09.

They can resist loads up to 10000 N with lid closed

- Excellent protection:
  - IP 66 with closed lid
  - 2 IP 54 with plugs connected, for removable lid floor boxes equipped with cable exit accessory
- Complies to IEC / BS EN 60670-1 and IEC / BS EN 60670-23 standards

#### IP 66 floor boxes - 4 modules