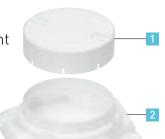

#### REMOVABLE LID

Lid held in place by fixing screws.

The cable exit accessory can be easily fixed using two screws (Hex key) instead of the removable lid

IP 66 WEATHERPROOF FLOOR BOXES | PRODUCT GUIDE

#### Conform to IEC / BS EN 60670-23

| Pack | Cat. Nos. | IP 66 floor boxes                                                                                                                                                                                                                                 |
|------|-----------|---------------------------------------------------------------------------------------------------------------------------------------------------------------------------------------------------------------------------------------------------|
|      |           | Supplied with lid and 4 module support frame for Arteor modules To be installed in flush mounting back box Cat.No. 0880 69 or directly in raised floor Overall Ø 170 mm IK 09 with the lid closed Resistance to loads with lid closed: 10000 N    |
| 1    | 0880 61   | With removable lid - for indoor and outdoor use Can be equipped with cable exit accessory Cat.No. 0880 62 IP 66 (when lid is closed) IP 54 (with cable exit accessory Cat.No. 0880 62 and plugs inserted into the sockets) Stainless steel finish |
| 1    | 0880 64   | With hinged lid - for indoor use Compatible with angled plugs only Can be equipped with key lock on request contact us on +44 (0) 345 605 4333 IP 66 (when lid is closed) Stainless steel finish                                                  |