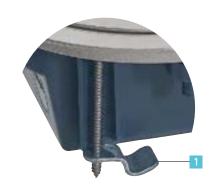

#### FOR RAISED FLOORS

Quick and easy to fit, using a screwdriver, thanks to the fixing lugs 1 (floor thickness between 15 mm and 55 mm)