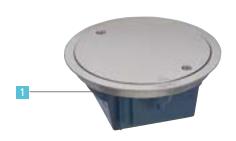

#### IP 66 floor boxes - 4 modules

#### for raised or concrete floors

**Product modules** included in images Cat. Nos. 0880 61/64 are for illustrative purposes only

Technical characteristics visit www.legrand.co.uk

#### Conform to IEC / BS EN 60670-23

| Pack | Cat. Nos. | IP 66 floor boxes                                                                                                                                                                                                                                 |
|------|-----------|---------------------------------------------------------------------------------------------------------------------------------------------------------------------------------------------------------------------------------------------------|
|      |           | Supplied with lid and 4 module support frame for Arteor modules To be installed in flush mounting back box Cat.No. 0880 69 or directly in raised floor Overall Ø 170 mm IK 09 with the lid closed Resistance to loads with lid closed: 10000 N    |
| 1    | 0880 61   | With removable lid - for indoor and outdoor use Can be equipped with cable exit accessory Cat.No. 0880 62 IP 66 (when lid is closed) IP 54 (with cable exit accessory Cat.No. 0880 62 and plugs inserted into the sockets) Stainless steel finish |
| 1    | 0880 64   | With hinged lid - for indoor use Compatible with angled plugs only Can be equipped with key lock on request contact us on +44 (0) 345 605 4333 IP 66 (when lid is closed) Stainless steel finish                                                  |