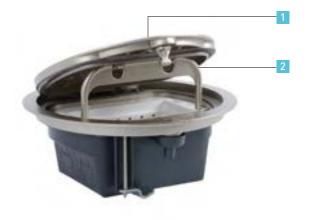

#### HINGED LID

- Easy access to socket outlets by opening the lid with a screwdriver
- Locking system provides protection when lid is open and sockets are in use