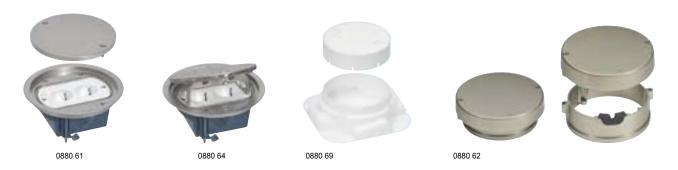

#### REMOVABLE LID

Lid held in place by fixing screws.

The cable exit accessory can be easily fixed using two screws (Hex key) instead of the removable lid

IP 66 WEATHERPROOF FLOOR BOXES | PRODUCT GUIDE

#### IP 66 floor boxes - 4 modules

#### for raised or concrete floors

**Product modules** included in images Cat. Nos. 0880 61/64 are for illustrative purposes only

Technical characteristics visit www.legrand.co.uk

#### Conform to IEC / BS EN 60670-23

| Pack | Cat. Nos. | IP 66 floor boxes                                                                                                                                                                                                                                 |
|------|-----------|---------------------------------------------------------------------------------------------------------------------------------------------------------------------------------------------------------------------------------------------------|
|      |           | Supplied with lid and 4 module support frame for Arteor modules To be installed in flush mounting back box Cat.No. 0880 69 or directly in raised floor Overall Ø 170 mm IK 09 with the lid closed Resistance to loads with lid closed: 10000 N    |
| 1    | 0880 61   | With removable lid - for indoor and outdoor use Can be equipped with cable exit accessory Cat.No. 0880 62 IP 66 (when lid is closed) IP 54 (with cable exit accessory Cat.No. 0880 62 and plugs inserted into the sockets) Stainless steel finish |
| 1    | 0880 64   | With hinged lid - for indoor use Compatible with angled plugs only Can be equipped with key lock on request contact us on +44 (0) 345 605 4333 IP 66 (when lid is closed) Stainless steel finish                                                  |

| Pack | Cat. Nos. |                                                                                                                                                                                                                                           |
|------|-----------|-------------------------------------------------------------------------------------------------------------------------------------------------------------------------------------------------------------------------------------------|
| 1    | 0880 69   | Auto-adjustable back box for installing IP 66 floor boxes in concrete floors Supplied with cover Accepts conduits Ø16, 20, 25 mm Minimum screed height: 65 mm                                                                             |
|      |           | Cable exit accessory                                                                                                                                                                                                                      |
| 1    | 0880 62   | For removable lid weatherproof floor boxes Cat.No. 0880 61 Allows the passage of power cords when plugs are inserted into the sockets inside the floor box Compatible with angled plugs only IP 54 (when plugs inserted into the sockets) |