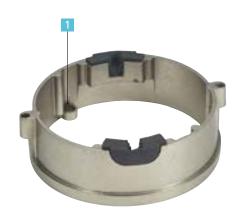

#### IP 66 floor boxes - 4 modules

#### for raised or concrete floors

**Product modules** included in images Cat. Nos. 0880 61/64 are for illustrative purposes only

Technical characteristics visit www.legrand.co.uk

#### Conform to IEC / BS EN 60670-23

| Pack | Cat. Nos. | IP 66 floor boxes                                                                                                                                                                                                                                 |
|------|-----------|---------------------------------------------------------------------------------------------------------------------------------------------------------------------------------------------------------------------------------------------------|
|      |           | Supplied with lid and 4 module support frame for Arteor modules To be installed in flush mounting back box Cat.No. 0880 69 or directly in raised floor Overall Ø 170 mm IK 09 with the lid closed Resistance to loads with lid closed: 10000 N    |
| 1    | 0880 61   | With removable lid - for indoor and outdoor use Can be equipped with cable exit accessory Cat.No. 0880 62 IP 66 (when lid is closed) IP 54 (with cable exit accessory Cat.No. 0880 62 and plugs inserted into the sockets) Stainless steel finish |
| 1    | 0880 64   | With hinged lid - for indoor use Compatible with angled plugs only Can be equipped with key lock on request contact us on +44 (0) 345 605 4333 IP 66 (when lid is closed) Stainless steel finish                                                  |