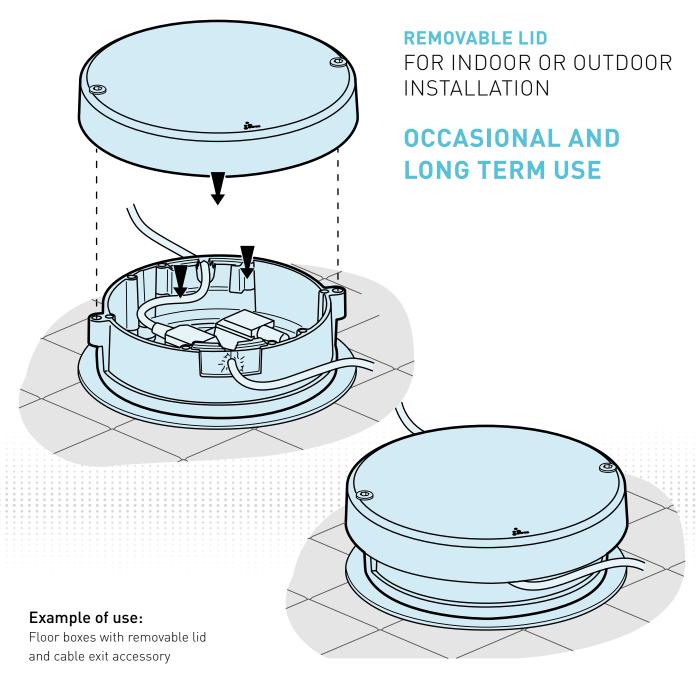

#### REMOVABLE LID

Lid held in place by fixing screws.

The cable exit accessory can be easily fixed using two screws (Hex key) instead of the removable lid

IP 66 WEATHERPROOF FLOOR BOXES | PRODUCT GUIDE

#### A LONG-LASTING SOLUTION FOR GREATER SAFETY

 Metallic floor boxes with an impact resistance of IK 09.

They can resist loads up to 10000 N with lid closed

- Excellent protection:
  - IP 66 with closed lid
  - 2 IP 54 with plugs connected, for removable lid floor boxes equipped with cable exit accessory
- Complies to IEC / BS EN 60670-1 and IEC / BS EN 60670-23 standards