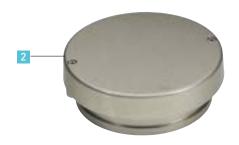

#### A LONG-LASTING SOLUTION FOR GREATER SAFETY

 Metallic floor boxes with an impact resistance of IK 09.

They can resist loads up to 10000 N with lid closed

- Excellent protection:
  - IP 66 with closed lid
  - 2 IP 54 with plugs connected, for removable lid floor boxes equipped with cable exit accessory
- Complies to IEC / BS EN 60670-1 and IEC / BS EN 60670-23 standards

#### Conform to IEC / BS EN 60670-23

| Pack | Cat. Nos. | IP 66 floor boxes                                                                                                                                                                                                                                 |
|------|-----------|---------------------------------------------------------------------------------------------------------------------------------------------------------------------------------------------------------------------------------------------------|
|      |           | Supplied with lid and 4 module support frame for Arteor modules To be installed in flush mounting back box Cat.No. 0880 69 or directly in raised floor Overall Ø 170 mm IK 09 with the lid closed Resistance to loads with lid closed: 10000 N    |
| 1    | 0880 61   | With removable lid - for indoor and outdoor use Can be equipped with cable exit accessory Cat.No. 0880 62 IP 66 (when lid is closed) IP 54 (with cable exit accessory Cat.No. 0880 62 and plugs inserted into the sockets) Stainless steel finish |
| 1    | 0880 64   | With hinged lid - for indoor use Compatible with angled plugs only Can be equipped with key lock on request contact us on +44 (0) 345 605 4333 IP 66 (when lid is closed) Stainless steel finish                                                  |