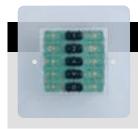

ogrammed to meet end user's lighting requirements so scene control can be achieved by an end user within a room.

There are a range of button and plate finishes available:







**Stainless** Steel

Polished Brass

The RAPID scene setting plate range provides the following features:

- Up to 8 separate scene settings
- Up/down override
- Adjustable fade rates of up to 99 minutes for each scene
- Room divide capability
- Support for up to 99 individual dimming circuits
- IR support for scene selection and programming
- Keypad scene programming.

Select a scene plate with your configuration



+

choice of button

choice



#### PLA-S-S2-1S-W

1 scene cover plate, white



#### PLA-S-S2-1S-SS

1 scene cover plate, stainless steel



#### PLA-S-S2-1S-PB

1 scene cover plate, polished brass



#### 2 Scene

#### EBR-MS-S2-2SM-B

2 scene and modifier select plate



#### PLA-S-S2-4S-W

2 scene and modifier cover plate, white



#### PLA-S-S2-4S-SS

2 scene and modifier cover plate, stainless steel



#### PLA-S-S2-4S-PB

2 scene and modifier cover plate, polished brass





#### 4 Scene

#### EBR-MS-S2-4SM-B

4 scene and modifier select plate





#### PLA-S-MS-S2-4SM-W

4 scene and modifier cover plate, white



#### PLA-S-S2-4SM-SS

4 scene and modifier cover plate, stainless steel



#### PLA-S-S2-4SM-PB

4 scene and modifier cover plate, polished brass



#### 8 Scene

#### EBR-MS-S2-8SM-B

8 scene and modifier select plate



#### PLA-S-S2-8SM-W

8 scene and modifier cover plate, white



#### PLA-S-S2-8SM-SS

8 scene and modifier cover plate, stainless steel



#### PLA-S