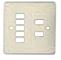

#### 8 Scene

#### EBR-MS-S2-8SM-B

8 scene and modifier select plate

#### PLA-S-S2-8SM-W

8 scene and modifier cover plate, white

#### PLA-S-S2-8SM-SS

8 scene and modifier cover plate, stainless steel

#### PLA-S-S2-8SM-PB

8 scene and modifier cover plate, polished brass