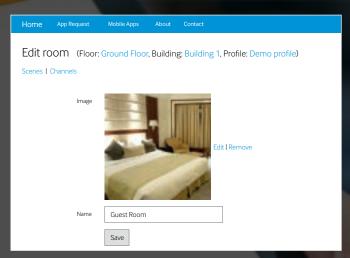

#### Room set-up:

Clients can go to 'Settings' to configure the app. Room images can be set as background and touch screen buttons, created for different scene-setting within a room\*.

#### Easy app customisation

Once the profile has been created, the client has the option to customize various elements. Through 'Settings', end users can:

- Update the background colour of the app
- Switch between different rooms
- Download profile settings from the cloud or a standalone
  XML file to an authorized device.