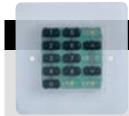

**Stainless** Steel

Polished Brass

The RAPID scene setting plate range provides the following features:

- Up to 8 separate scene settings
- Up/down override
- Adjustable fade rates of up to 99 minutes for each scene
- Room divide capability
- Support for up to 99 individual dimming circuits
- IR support for scene selection and programming
- Keypad scene programming.