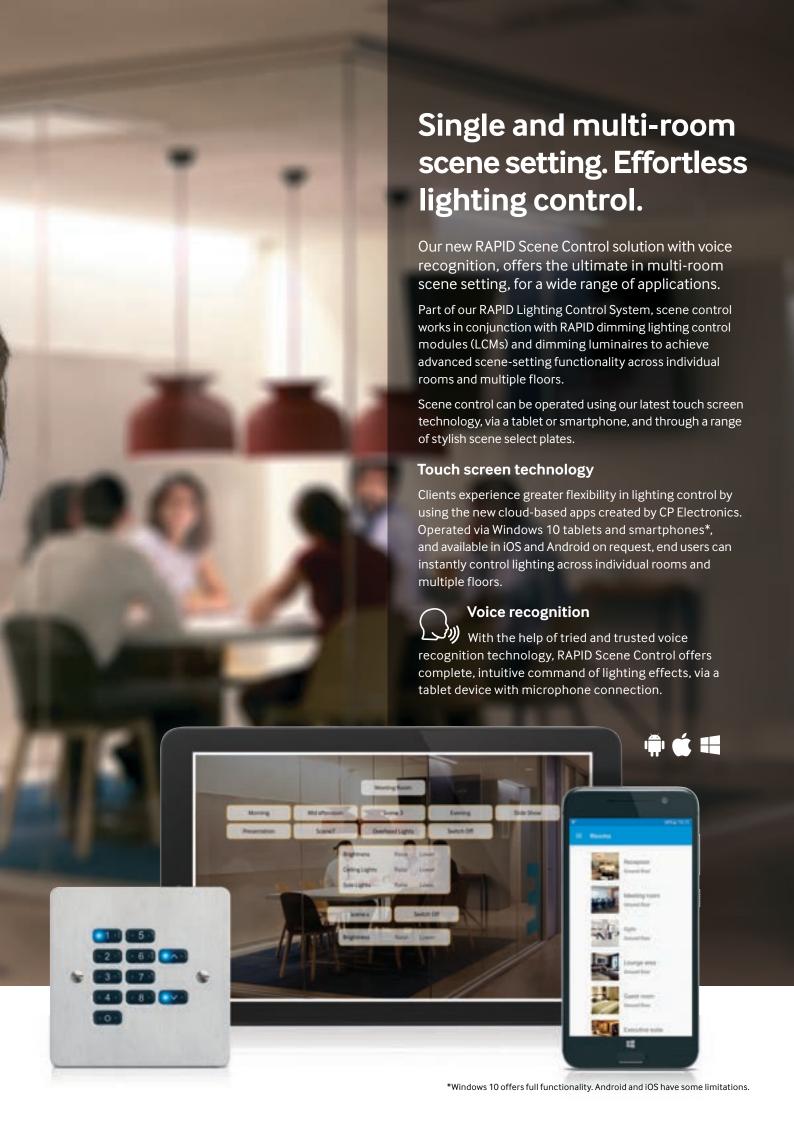

## **RAPID Scene Control**

Single and multi-room scene setting

# Scene control configured to end user specification

As part of our commissioning process, we create a unique personal profile for clients and configure the system to their exact requirements. Through the app, occupants can view the rooms that can be controlled, and select a room to instantly set the scene.

#### Room set-up:

Clients can go to 'Settings' to configure the app. Room images can be set as background and touch screen buttons, created for different scene-setting within a room\*.

#### Easy app customisation

Once the profile has been created, the client has the option to customize various elements. Through 'Settings', end users can:

- Update the background colour of the app
- Switch between different rooms
- Download profile settings from the cloud or a standalone
  XML file to an authorized device.