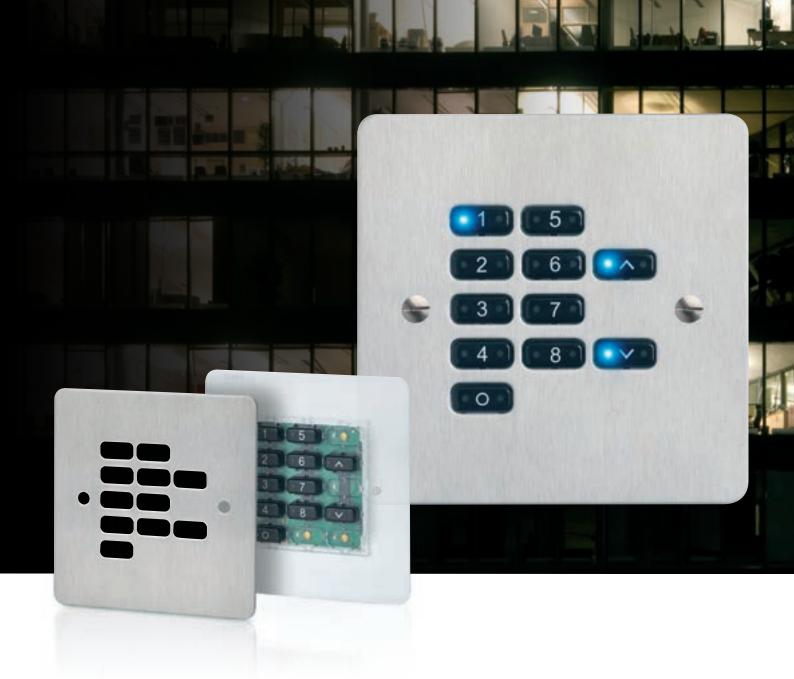

### Scene control through RAPID scene select plates

As part of our RAPID Lighting Control System, scene control can be operated through touchscreen technology, as well as our stylish range of scene select plates.

Our scene select plates can be programmed to meet end user's lighting requirements so scene control can be achieved by an end user within a room.

There are a range of button and plate finishes available:

**Stainless** Steel

Polished Brass

The RAPID scene setting plate range provides the following features:

- Up to 8 separate scene settings
- Up/down override
- Adjustable fade rates of up to 99 minutes for each scene
- Room divide capability
- Support for up to 99 individual dimming circuits
- IR support for scene selection and programming
- Keypad scene programming.