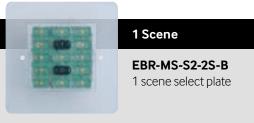

Select a scene plate with your configuration

+

choice of button

choice

#### PLA-S-S2-1S-W

1 scene cover plate, white