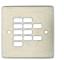

#### 4 Scene

#### EBR-MS-S2-4SM-B

4 scene and modifier select plate

#### PLA-S-MS-S2-4SM-W

4 scene and modifier cover plate, white

#### PLA-S-S2-4SM-SS

4 scene and modifier cover plate, stainless steel

#### PLA-S-S2-4SM-PB

4 scene and modifier cover plate, polished brass