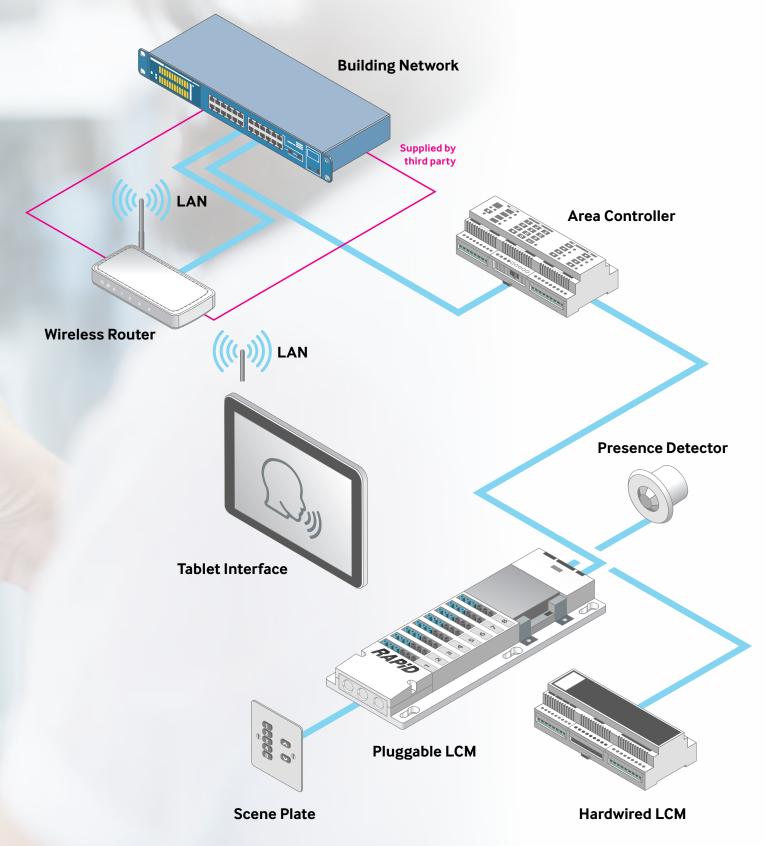

# Typical RAPID Scene Control system layout

For more information on our range of RAPID products, please see www.cpelectronics.co.uk/rapid