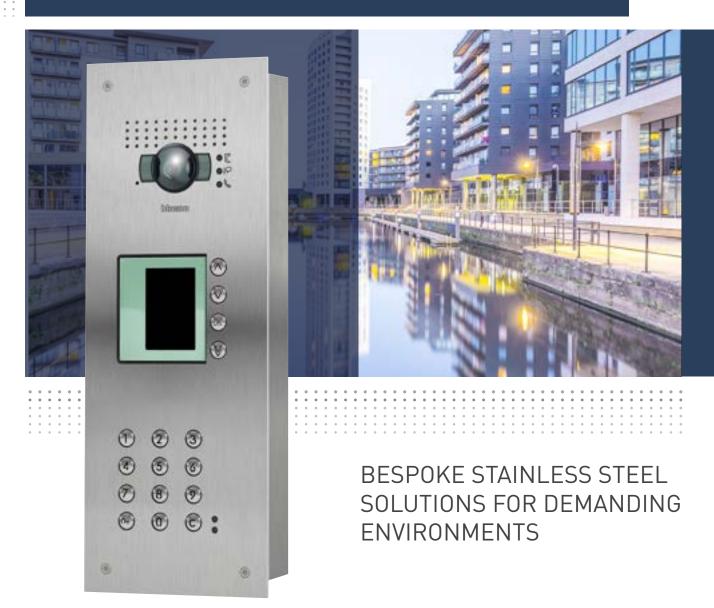

## **Bticino VRS** is a fully customisable range of vandal resistant, stainless steel door entry panels.

**Manufactured in the UK** and constructed with 316 marine grade brushed stainless steel, our VRS entrance panels are designed to suit a range of demanding environments.

Our fully customisable range allows you to create bespoke panels to best suit you and your clients needs, with a **range of size**, **style and colour** options available. Also available with a proximity reader cut-out to industry standards.

We offer **high precision engraving** in different fonts, styles and colours. We can even add company or client logos.

Bticino VRS also offers **DDA compliant** solutions - ideal for use in public areas and buildings with specialised access needs.