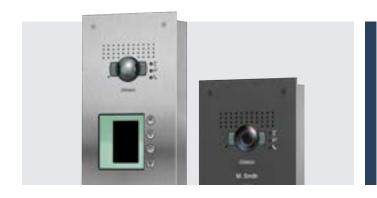

Our fully customisable range allows you to create bespoke panels to best suit you and your clients needs, with a **range of size**, **style and colour** options available. Also available with a proximity reader cut-out to industry standards.

We offer **high precision engraving** in different fonts, styles and colours. We can even add company or client logos.

Bticino VRS also offers **DDA compliant** solutions - ideal for use in public areas and buildings with specialised access needs.