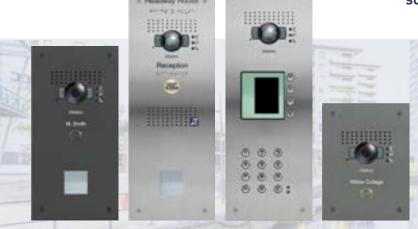

## **Bticino VRS** is a fully customisable range of vandal resistant, stainless steel door entry panels.

**Manufactured in the UK** and constructed with 316 marine grade brushed stainless steel, our VRS entrance panels are designed to suit a range of demanding environments.

Our fully customisable range allows you to create bespoke panels to best suit you and your clients needs, with a **range of size**, **style and colour** options available. Also available with a proximity reader cut-out to industry standards.

We offer **high precision engraving** in different fonts, styles and colours. We can even add company or client logos.

Bticino VRS also offers **DDA compliant** solutions - ideal for use in public areas and buildings with specialised access needs.

These additions include braille, high visibility push buttons, inductive loop with spoken operation messages and extended panel lengths.

To start creating your bespoke door entry solutions, give our quotation team a call.