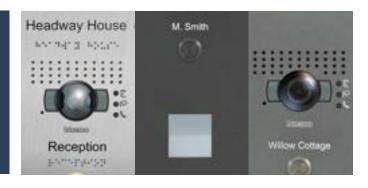

We offer **high precision engraving** in different fonts, styles and colours. We can even add company or client logos.

Bticino VRS also offers **DDA compliant** solutions - ideal for use in public areas and buildings with specialised access needs.

These additions include braille, high visibility push buttons, inductive loop with spoken operation messages and extended panel lengths.

To start creating your bespoke door entry solutions, give our quotation team a call.