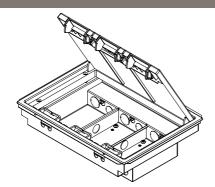

### Simple flooring inlay shape

No awkward shapes to cut around – quicker, easier and simpler. Strong polycarbonate/ABS hinged lid with steel reinforced insert complete with 3 sturdy cable outlets that fix in the open position to protect cables.