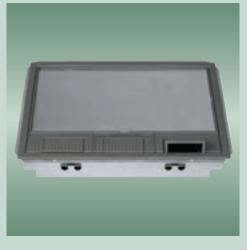

### Simple flooring inlay shape

No awkward shapes to cut around – quicker, easier and simpler. Strong polycarbonate/ABS hinged lid with steel reinforced insert complete with 3 sturdy cable outlets that fix in the open position to protect cables.