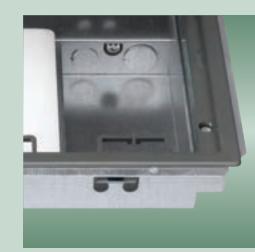

### Simple flooring inlay shape

No awkward shapes to cut around – quicker, easier and simpler. Strong polycarbonate/ABS hinged lid with steel reinforced insert complete with 3 sturdy cable outlets that fix in the open position to protect cables.

Push fit steel back box Push fit steel back box fits into the floor even quicker than before.

Multi-size knockouts 20/25mm knockouts in each compartment for cabling flexibility.

Easy fitting of BS wiring accessories Each compartment accepts standard BS wiring accessories. No need for additional mounting plates.