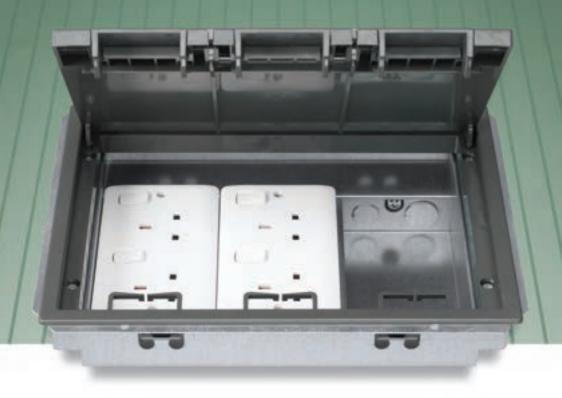

### Simple flooring inlay shape

No awkward shapes to cut around – quicker, easier and simpler. Strong polycarbonate/ABS hinged lid with steel reinforced insert complete with 3 sturdy cable outlets that fix in the open position to protect cables.

Push fit steel back box Push fit steel back box fits into the floor even quicker than before.

Multi-size knockouts 20/25mm knockouts in each compartment for cabling flexibility.

Easy fitting of BS wiring accessories Each compartment accepts standard BS wiring accessories. No need for additional mounting plates.

### cavity floor service outlet box

| Pack | Cat. Nos. | Contractor floor box                                                                                                                                                                                                                                                                                                                                                            |
|------|-----------|---------------------------------------------------------------------------------------------------------------------------------------------------------------------------------------------------------------------------------------------------------------------------------------------------------------------------------------------------------------------------------|
|      |           | Supplied empty<br>Ready to accept standard BS<br>two gang wiring accessories<br>Additional mounting plates<br>not required<br>Recommended hole cut-out<br>size : 302 - 304 x 219 - 221 mm<br>7 mm lid recess<br>Standard depth : 80 mm<br>20/25 mm knockouts to each<br>compartment<br>Manufactured from pre-galvanised<br>steel to BS EN 10142 and 3, and<br>polycarbonate/ABS |
| 1    | CB3       | 3 compartment contractor floor box                                                                                                                                                                                                                                                                                                                                              |