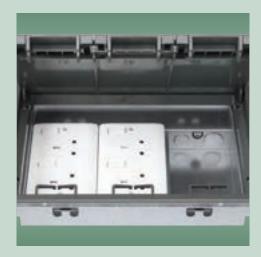

Push fit steel back box Push fit steel back box fits into the floor even quicker than before.

Multi-size knockouts 20/25mm knockouts in each compartment for cabling flexibility.

Easy fitting of BS wiring accessories Each compartment accepts standard BS wiring accessories. No need for additional mounting plates.

### cavity floor service outlet box

| Pack | Cat. Nos. | Contractor floor box                                                                                                                                                                                                                                                                                                                                                            |
|------|-----------|---------------------------------------------------------------------------------------------------------------------------------------------------------------------------------------------------------------------------------------------------------------------------------------------------------------------------------------------------------------------------------|
|      |           | Supplied empty<br>Ready to accept standard BS<br>two gang wiring accessories<br>Additional mounting plates<br>not required<br>Recommended hole cut-out<br>size : 302 - 304 x 219 - 221 mm<br>7 mm lid recess<br>Standard depth : 80 mm<br>20/25 mm knockouts to each<br>compartment<br>Manufactured from pre-galvanised<br>steel to BS EN 10142 and 3, and<br>polycarbonate/ABS |
| 1    | CB3       | 3 compartment contractor floor box                                                                                                                                                                                                                                                                                                                                              |