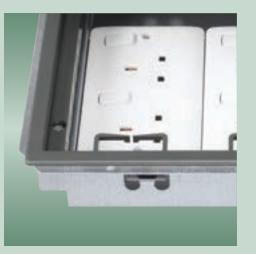

Push fit steel back box Push fit steel back box fits into the floor even quicker than before.

Multi-size knockouts 20/25mm knockouts in each compartment for cabling flexibility.

Easy fitting of BS wiring accessories Each compartment accepts standard BS wiring accessories. No need for additional mounting plates.

### cavity floor service outlet box

| Pack | Cat. Nos. | Contractor floor box                                                                                                                                                                                                                                                                                                                                                            |
|------|-----------|---------------------------------------------------------------------------------------------------------------------------------------------------------------------------------------------------------------------------------------------------------------------------------------------------------------------------------------------------------------------------------|
|      |           | Supplied empty<br>Ready to accept standard BS<br>two gang wiring accessories<br>Additional mounting plates<br>not required<br>Recommended hole cut-out<br>size : 302 - 304 x 219 - 221 mm<br>7 mm lid recess<br>Standard depth : 80 mm<br>20/25 mm knockouts to each<br>compartment<br>Manufactured from pre-galvanised<br>steel to BS EN 10142 and 3, and<br>polycarbonate/ABS |
| 1    | CB3       | 3 compartment contractor floor box                                                                                                                                                                                                                                                                                                                                              |